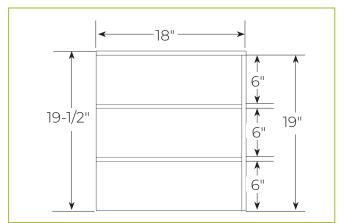

**CV100-5** ClearView Bonded Glass, Three-Tier Full Service w/ Top Shelf

Shown with closed front and open back. Also available with open front and back for self service applications.

Approval Drawings Required Specifications subject to change without notice.