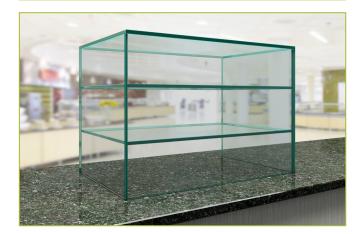

**CV100-5** ClearView Bonded Glass, Three-Tier Full Service w/ Top Shelf

Shown with closed front and open back. Also available with open front and back for self service applications.

Approval Drawings Required Specifications subject to change without notice.